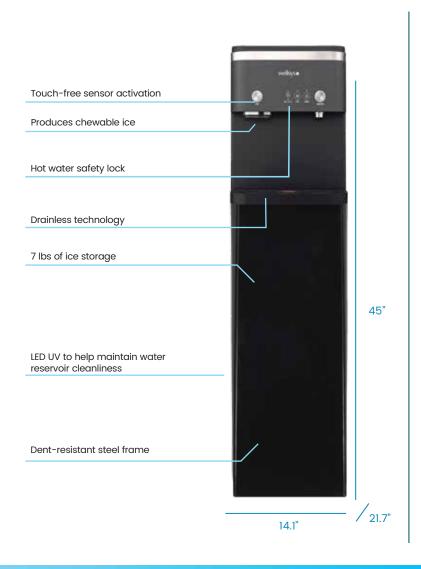

### **TOUCHLESS SENSOR ACTIVATION**

Hygienic, touch-free operation.

#### **DRAINLESS TECHNOLOGY**

Allows freedom of placement

### **Specifications**

|                             | Freestanding                | Countertop                  |
|-----------------------------|-----------------------------|-----------------------------|
| Weight                      | 60 lbs                      | 43 lbs                      |
| Dimensions                  | 14.1" W<br>45" H<br>21.7" L | 11.7" W<br>17.7" H<br>17" L |
| Ambient Tank Capacity       | / Tankless                  | Tankless                    |
| Hot Tank Capacity           | 0.5 gallons                 | 0.5 gallons                 |
| Ice Storage Capacity        | 7 lbs                       | 7 lbs                       |
| Ice Production<br>Per Day   | 125 lbs                     | 125 lbs                     |
| Dispense Area               | 9" tall                     | 9" tall                     |
| Rated Voltage/<br>Frequency | 120v and 230v<br>50/60hz    | 120v and 230v<br>50/60hz    |
| Power Consumption           | 1.6Wh/24hour                | 1.05kWh/24hour              |