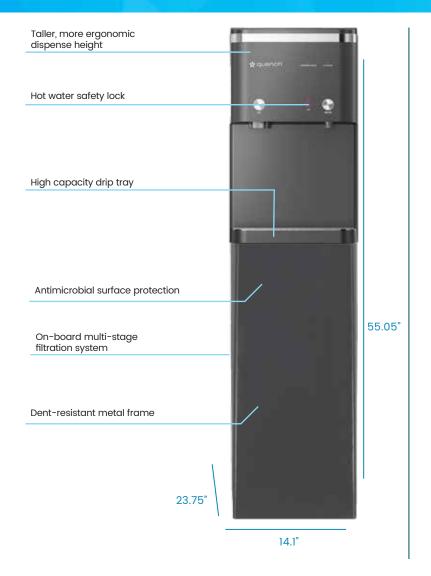

## OPTIMAL DISPENSE HEIGHT & AREA

Ergonomic design for "no-bend" dispensing. Spacious dispense area for larger refillable bottles.

#### **STRONG & DURABLE**

Strong metal frame resists dents and damage.

### **Specifications**

| Freestanding                    | Countertop                                                                                         |
|---------------------------------|----------------------------------------------------------------------------------------------------|
| 118 lbs                         | 93 lbs                                                                                             |
| 14.1" W<br>55.05" H<br>23.75" L | 14.1" W<br>27.5" H<br>23.75" L                                                                     |
| 165 lbs./ 24 hours              | 165 lbs./ 24 hours                                                                                 |
| 16.5 lbs                        | 16.5 lbs                                                                                           |
| 30-70 psi                       | 30-70 psi                                                                                          |
| 120v and 230v<br>50/60hz        | 120v and 230v<br>50/60hz                                                                           |
| 4.9 amps                        | 4.9 amps                                                                                           |
|                                 | 118 lbs  14.1" W 55.05" H 23.75" L  165 lbs./ 24 hours  16.5 lbs  30-70 psi  120v and 230v 50/60hz |