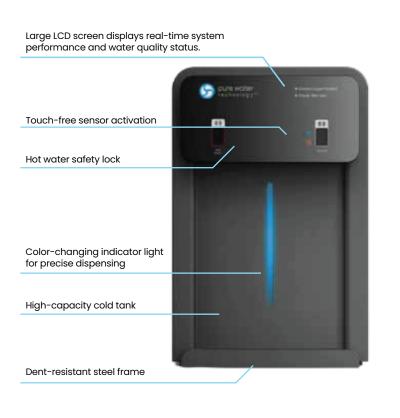

#### **TOUCHLESS SENSOR ACTIVATION**

Hygienic, touch-free operation.

#### ACTIVATED OXYGEN SELF-CLEANING

Advanced technology circulates water and cleans tanks and lines to maintain water freshness.

# ANTI-MICROBIAL SURFACES

Anti-microbial additive maintains cleanliness of unit exterior.

# 24/7 SYSTEM MONITORING

Continuous monitoring of system performance and water quality with real-time status on LCD screen.

#### ADVANCED FILTRATION TECHNOLOGY

Proprietary, multi-stage filtration is certified to industry standards.

#### HIGH-CAPACITY DRIP TRAY

Optional drain connection prevents need for emptying.

#### ENERGY-SAVING MODE

Eco-Mode for reduced power consumption.

(888) 534-0117 contact@purevidawater.com www.purevidawater.com

Sere vola

11

822