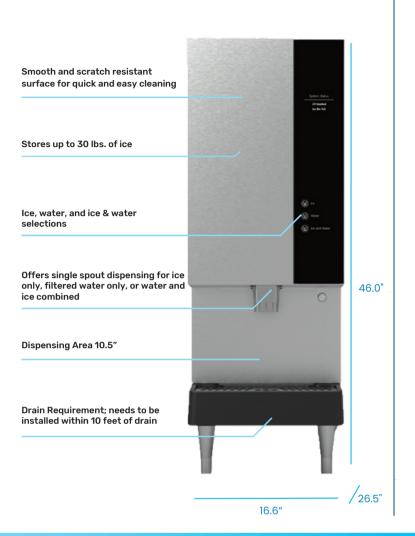

#### HIGH CAPACITY PRODUCTION

With a 30 lb. ice bin and 435 lbs. of daily ice production, the PV9i High Capacity Ice & Water meets the demands of high-traffic environments.

#### **EASY MAINTENANCE**

Features like high clearance stainless steel legs and a smooth front surface make cleaning and maintenance a breeze.

#### INNOVATIVE TECHNOLOGY

The capacitive touch sensor and nuggetstyle ice ensure a modern, user-friendly experience.

### **Specifications**

| Weight                                                | 223 lbs                       |
|-------------------------------------------------------|-------------------------------|
| Dimensions<br>(Height includes optional 4.1 in. legs) | 16.6" W<br>46.0" H<br>23.5" D |
| Cold Tank Capacity                                    | 1.2 gallons                   |
| Hot Tank Capacity                                     | 1.2 gallons                   |
| Ambient Tank Capacity                                 | 4.5 gallons                   |
| Ice Production                                        | 380 lbs/day                   |
| Ice Storage                                           | 30 lbs                        |
| Dispense Area                                         | 10.5"                         |
| Rated Voltage/<br>Frequency                           | 115v/60Hz                     |
| Recommended<br>Water Pressure                         | 30-60 PSI                     |
| Power<br>Consumption                                  | 8.8 amps Nominal              |
|                                                       |                               |