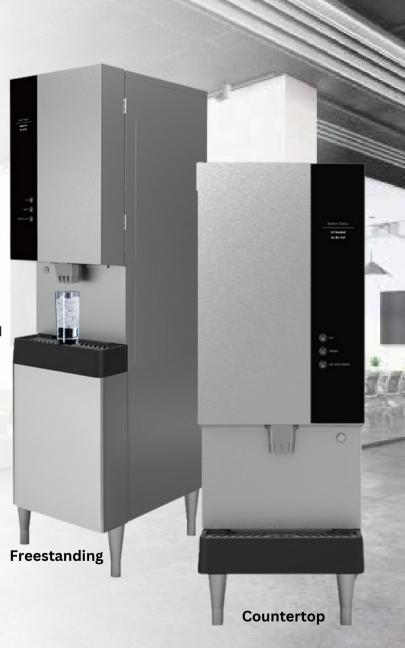

# **HIGH CAPACITY ICE AND WATER**

#### **UNMATCHED RELIABILITY**

The PV9i High Capacity Ice & Water is designed for continuous performance, ensuring your business runs smoothly without interruptions.