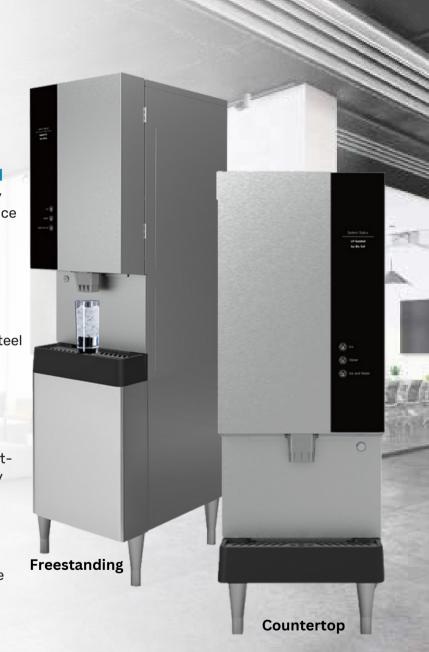

# **PV9i** HIGH CAPACITY ICE AND WATER

#### **HIGH CAPACITY PRODUCTION**

With a 30 lb. ice bin and 435 lbs. of daily ice production, the PV9i High Capacity Ice & Water meets the demands of hightraffic environments.