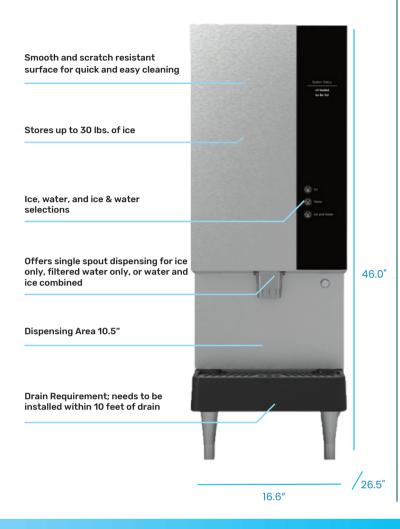

#### **HIGH CAPACITY PRODUCTION**

With a 30 lb. ice bin and 435 lbs. of daily ice production, the PV9i High Capacity Ice & Water meets the demands of hightraffic environments.

#### EASY MAINTENANCE

Features like high clearance stainless steel legs and a smooth front surface make cleaning and maintenance a breeze.

### **Specifications**

| Weight                                                | 223 lbs                       |
|-------------------------------------------------------|-------------------------------|
| Dimensions<br>(Height includes optional 4.1 in. legs) | 16.6″ W<br>46.0″ H<br>23.5″ D |
|                                                       |                               |
|                                                       |                               |
| Ambient Tank Capacity                                 | ΝΑ                            |
| Ice Production                                        | 380 lbs/day                   |
| Ice Storage                                           | 30 lbs                        |
| Dispense Area                                         | 10.5″                         |
| Rated Voltage/<br>Frequency                           | 115v/60Hz                     |
| Recommended<br>Water Pressure                         | 30-60 PSI                     |
| Power<br>Consumption                                  | 8.8 amps Nominal              |
|                                                       |                               |